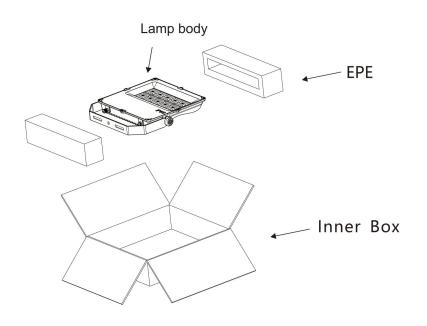

# PACKAGE

|            | Size       | Qty / Carton | Lamps Net Weight | Weight/ Carton |
|------------|------------|--------------|------------------|----------------|
| Carton box | 56*46*16cm | 1PC          | 5.5KG            | 6.5KG          |