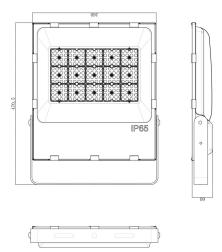

## SPECIFICATIONS

| OPTICAL    | Input Power           | 200W                                                 |  |
|------------|-----------------------|------------------------------------------------------|--|
|            | Lumen                 | 23500LM                                              |  |
|            | Lumen Efficacy        | 117LM/W                                              |  |
|            | Viewing Angle         | 30° 60° 90° 140*70° 70*150° 150*80° 50*140° optional |  |
|            | Color Temperature     | 3000K,4000K,5000K, 5700K,6500K                       |  |
|            | CRI                   | >70RA                                                |  |
| ELECTRICAL | Input Voltage         | 100-277VAC 50/60Hz                                   |  |
|            | PF                    | ≥0.95                                                |  |
|            | THD                   | ≤15%                                                 |  |
|            | Driver Model          | Meanwell (0-10V/Dali Dimming Optional )              |  |
|            | Optional Accessory    | Motion Sensor/Surge-Protective Device                |  |
| MATERIALS  | LED Type              | SMD 3030 (1W)                                        |  |
|            | LED QTY               | 240 PCS                                              |  |
|            | Housing               | Aluminum Alloy                                       |  |
|            | Housing Color         | Any colors                                           |  |
|            | Cover                 | Clear PC Lens                                        |  |
|            | Waterproof Rating     | Outdoor (IP66)                                       |  |
| OTHERS     | Operating Temperature | -40℃ TO 50℃                                          |  |
|            | Operating Humidity    | 10%-90% RH                                           |  |
|            | Storage Temperature   | -40℃ TO 80℃                                          |  |
|            | Storage Humidity      | 10%-95% RH                                           |  |
|            | Warranty Time         | 5 Years                                              |  |

# PACKAGE

|            | Size       | Qty / Carton | Lamps Net Weight | Weight/ Carton |
|------------|------------|--------------|------------------|----------------|
| Carton box | 56*46*16cm | 1PC          | 5.5KG            | 6.5KG          |