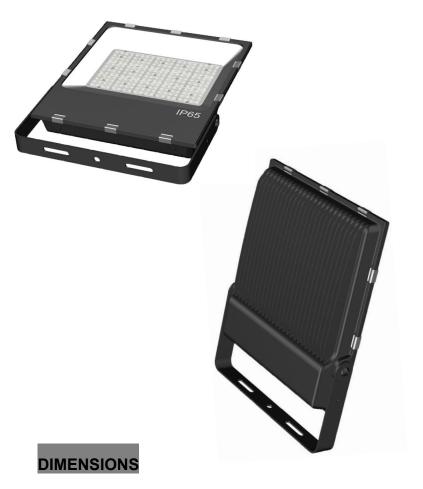

#### **ADVANTAGE**

- > CE ROHS Certificate.
- > IP67 driver, Input voltage 100-277VAC.
- > No UV or IR in the beam.
- Easy to install and Operate.
- Energy saving, Long lifespan.
- Light is soft and Uniform, Safe to eyes.
- Instant start, NO flickering, NO humming.
- > Green and eco-friendly without mercury.

## SPECIFICATIONS

| OPTICAL    | Input Power           | 200W                                                 |  |
|------------|-----------------------|------------------------------------------------------|--|
|            | Lumen                 | 23500LM                                              |  |
|            | Lumen Efficacy        | 117LM/W                                              |  |
|            | Viewing Angle         | 30° 60° 90° 140*70° 70*150° 150*80° 50*140° optional |  |
|            | Color Temperature     | 3000K,4000K,5000K, 5700K,6500K                       |  |
|            | CRI                   | >70RA                                                |  |
| ELECTRICAL | Input Voltage         | 100-277VAC 50/60Hz                                   |  |
|            | PF                    | ≥0.95                                                |  |
|            | THD                   | ≤15%                                                 |  |
|            | Driver Model          | Meanwell (0-10V/Dali Dimming Optional )              |  |
|            | Optional Accessory    | Motion Sensor/Surge-Protective Device                |  |
| MATERIALS  | LED Type              | SMD 3030 (1W)                                        |  |
|            | LED QTY               | 240 PCS                                              |  |
|            | Housing               | Aluminum Alloy                                       |  |
|            | Housing Color         | Any colors                                           |  |
|            | Cover                 | Clear PC Lens                                        |  |
|            | Waterproof Rating     | Outdoor (IP66)                                       |  |
| OTHERS     | Operating Temperature | -40℃ TO 50℃                                          |  |
|            | Operating Humidity    | 10%-90% RH                                           |  |
|            | Storage Temperature   | -40℃ TO 80℃                                          |  |
|            | Storage Humidity      | 10%-95% RH                                           |  |
|            | Warranty Time         | 5 Years                                              |  |