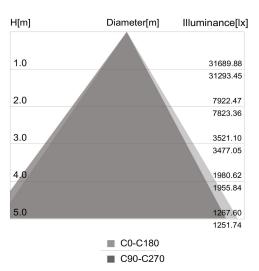

#### LIGHT DISTRIBUTION TESTING PARAMETERS

#### Illumination Cone Curve

#### Mounting