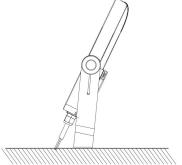

# INSTRALLATION INSTRUCTION

## **Bracket mounting**

Fix the bracket on the Wall
Connect the cables
Then Adjust the beam angle