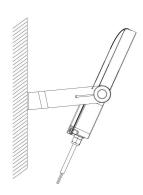

# INSTRALLATION INSTRUCTION

## **Bracket mounting**

Fix the bracket on the Wall
Connect the cables
Then Adjust the beam angle