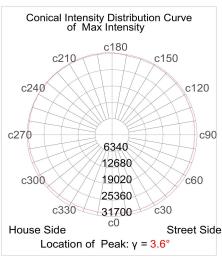

| Operating Humidity    | 10%-90% RH                                                |  |
|            | Storage Temperature   | -40℃ TO 80℃                                               |  |
|            | Storage Humidity      | 10%-95% RH                                                |  |
|            | Lumen Maintenance     | 5% Loss Over 9000hrs,No higher 25%-30% Loss Over 50000hrs |  |
|            | Warranty Time         | 5 Years                                                   |  |

## **PACKAGE**

|           | Size       | Qty / Carton | Lamps Net Weight | Weight/ Carton |
|-----------|------------|--------------|------------------|----------------|
| Outer box | 66x42x13cm | 1PC          | 8.5KG            | 10.5KG         |





#### LIGHT DISTRIBUTION TESTING PARAMETERS





#### Illumination Cone Curve



#### Mounting

# INSTRALLATION INSTRUCTION







## **Bracket mounting**

Fix the bracket on the Wall
Connect the cables
Then Adjust the beam angle



## LED HIGH MAST LIGHT

#### **NOTICE FOR USER**

- > Please turn off power before install or change assembly parts.
- > The input voltage and lamps should be matched, after connecting the power line,Please make sure the wiring section is insulated.
- No-professionals, must not install and disassemble the lamps.



#### **TROUBLE SHOOTINGS**

| Troubles                | Check points                                                                                     |  |  |
|-------------------------|--------------------------------------------------------------------------------------------------|--|--|
| F