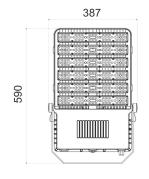

#### Note:

LI = Company Code RHEA = Product Series FL = Product Name, LED FLOOD LIGHT 400 = Power,400W

## DIMENSIONS







### **ADVANTAGE**

- > CE ROHS Certificate.
- > IP65 driver, Input voltage 90-305VAC.
- No UV or IR in the beam.
- Easy to install and Operate.
- Energy saving, Long lifespan.
- Light is soft and Uniform, Safe to eyes.
- > Instant start, NO flickering, NO humming.
- Green and eco-friendly without mercury.

### **APPLICATION**

- Ice Hockey Arena
- Outdoor Sports Field;
- Airfield, Dock Field;
- Large Square hall;
- Highway Toll, Station etc.

















# LED HIGH MAST LIGHT

## **SPECIFICATIONS**

| OPTICAL    | Input Power           | 400W                                                      |  |
|------------|-----------------------|-----------------------------------------------------------|--|
|            | Lumen                 | 6000LM