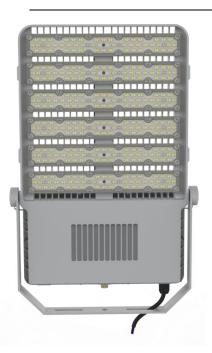

#### Note:

LI = Company Code RHEA = Product Series FL = Product Name, LED FLOOD LIGHT 400 = Power,400W

## DIMENSIONS







### **ADVANTAGE**

- > CE ROHS Certificate.
- > IP65 driver, Input voltage 90-305VAC.
- No UV or IR in the beam.
- Easy to install and Operate.
- Energy saving, Long lifespan.
- Light is soft and Uniform, Safe to eyes.
- > Instant start, NO flickering, NO humming.
- Green and eco-friendly without mercury.

### **APPLICATION**

- Ice Hockey Arena
- Outdoor Sports Field;
- Airfield, Dock Field;
- Large Square hall;
- Highway Toll, Station etc.

















# LED HIGH MAST LIGHT

## **SPECIFICATIONS**

| OPTICAL    | Input Power           | 400W                                                      |  |
|------------|-----------------------|-----------------