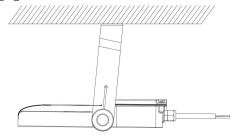

# INSTRALLATION INSTRUCTION

## **Bracket mounting**

Fix the bracket on the Wall
Connect the cables
Then Adjust the beam angle