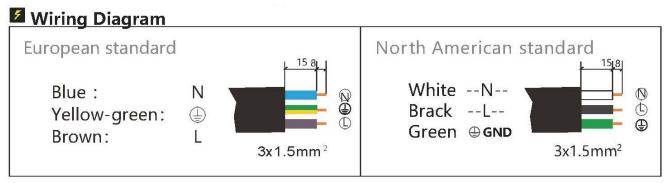

# INSTRALLATION INSTRUCTION

#### **NOTICE FOR USER**

- > Please turn off power before install or change assembly parts.
- > The input voltage and lamps should be matched, after connecting the power line,Please make sure the wiring section is insulated.
- No-professionals, must not install and disassemble the lamps.