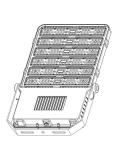

#### Note:

LI = Company Code RHEA = Product Series FL = Product Name, LED FLOOD LIGHT 400 = Power,400W

## DIMENSIONS







### **ADVANTAGE**

- > CE ROHS Certificate.
- > IP65 driver, Input voltage 90-305VAC.
- No UV or IR in the beam.
- Easy to install and Operate.
- Energy saving, Long lifespan.
- Light is soft and Uniform, Safe to eyes.
- > Instant start, NO flickering, NO humming.
- Green and eco-friendly without mercury.

### **APPLICATION**

- Ice Hockey Arena
- Outdoor Sports Field;
- Airfield, Dock Field;
- Large Square hall;
- Highway Toll, Station etc.

















# LED HIGH MAST LIGHT

## **SPECIFICATIONS**

| OPTICAL    | Input Power           | 400W                                                      |  |
|------------|-----------------------|-----------------------------------------------------------|--|
|            | Lumen                 | 6000LM