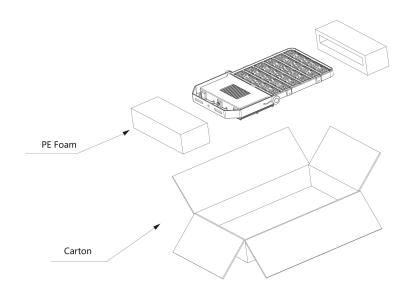

## **PACKAGE**

|           | Size       | Qty / Carton | Lamps Net Weight | Weight/ Carton |
|-----------|------------|--------------|------------------|----------------|
| Outer box | 66x42x13cm | 1PC          | 8.5KG            | 10.5KG         |