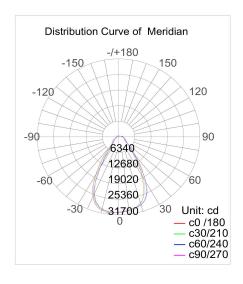

| Operating Humidity    | 10%-90% RH                                                |  |
|            | Storage Temperature   | -40℃ TO 80℃                                               |  |
|            | Storage Humidity      | 10%-95% RH                                                |  |
|            | Lumen Maintenance     | 5% Loss Over 9000hrs,No higher 25%-30% Loss Over 50000hrs |  |
|            | Warranty Time         | 5 Years                                                   |  |

## **PACKAGE**

|           | Size       | Qty / Carton | Lamps Net Weight | Weight/ Carton |
|-----------|------------|--------------|------------------|----------------|
| Outer box | 66x42x13cm | 1PC          | 8.5KG            | 10.5KG         |





#### LIGHT DISTRIBUTION TESTING PARAMETERS





#### Illumination Cone Curve



#### Mounting

# INSTRALLATION INSTRUCTION







## **Bracket mounting**

Fix the bracket on the Wall
Connect the cables
Then Adjust the beam angle



## LED HIGH MAST LIGHT

#### **NOTICE FOR USER**

- > Please turn off power before install or change assembly parts.
- > The input voltage and lamps should be matched, after connecting the power line,Please make sure the wiring section is insulated.
- No-professionals, must not install and disassemble the lamps.



#### **TROUBLE SHOOTINGS**

| Troubles                | Check points                                                                                     |  |  |
|-------------------------|--------------------------------------------------------------------------------------------------|--|--|
|